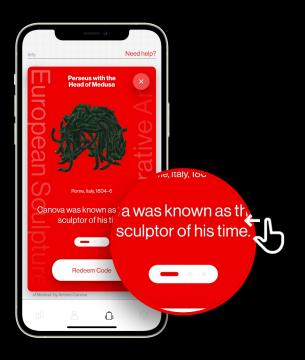

and right to explore different floors.





### Pinch to zoom in on the map.





A pulsing icon means you're close. Tap to get a hint.



### Tap "scan artwork" to find the hidden Replicas.



### Help is always just one tap away.





# Pinch and zoom to fit the outline to the artwork and try to find the right angle.





### When the icon turns red, tap to scan the object.





### Toggle to edit.



### Select different categories to try on Replicas.











#### 

Move your phone around to scan a surface. Tap the hexagon to place the avatar in the room.











### Snap a photo and share with #TheMetReplica





### Scroll to view your Replicas and select one.





### Tap to see your item in AR.



### Tap to learn about the original art.





### Swipe through all the facts.





#### Select Roblox codes. Then choose an item and hit 'redeem code'.





### Copy the code.



#### www.

Enter your code at roblox.com/redeem to add your Roblox virtual items to your account.