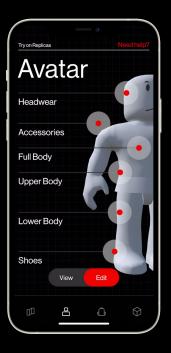

# THE Replica

Roblox at The Met. Powered by Verizon.

## How to play



### Swipe left and right to explore different floors.





### Pinch to zoom in on the map.





A pulsing icon means you're close. Tap to get a hint.



### Tap "scan artwork" to find the hidden Replicas.



### Help is always just one tap away.





# Pinch and zoom to fit the outline to the artwork and try to find the right angle.





### When the icon turns red, tap to scan the object.





### Toggle to edit.



### Select different categories to try on Replicas.











#### 

Move your phone around to scan a surface. Tap the hexagon to place the avatar in the room.











### Snap a photo and share with #TheMetReplica





### Scroll to view your Replicas and select one.





### Tap to see your item in AR.



### Tap to learn about the original art.





### Swipe through all the facts.





#### Select Roblox codes. Then choose an item and hit 'redeem code'.





### Copy the code.



#### www.

Enter your code at roblox.com/redeem to add your Roblox virtual items to your account.