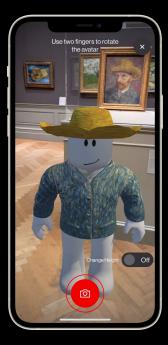

# THE Replica

Roblox at The Met. Powered by Verizon.

## How to play



### Swipe left and right to explore different floors.





### Pinch to zoom in on the map.





A pulsing icon means you're close. Tap to get a hint.



### Tap "scan artwork" to find the hidden Replicas.



### Help is always just one tap away.





# Pinch and zoom to fit the outline to the artwork and try to find the right angle.





### When the icon turns red, tap to scan the object.





### Toggle to edit.



### Select different categories to try on Replicas.











#### 

Move your phone around to scan a surface. Tap the hexagon to place the avatar in the room.











### Snap a photo and share with #TheMetReplica





### Scroll to view your Replicas and select one.





### Tap to see your item in AR.



### Tap to learn about the original art.





### Swipe through all the facts.





#### Select Roblox codes. Then choose an item and hit 'redeem code'.





### Copy the code.



#### www.

Enter your code at roblox.com/redeem to add your Roblox virtual items to your account.