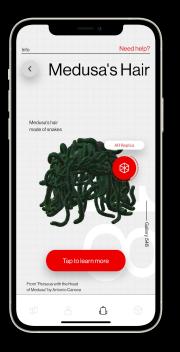

on.

## How to play



### Swipe left and right to explore different floors.





### Pinch to zoom in on the map.





A pulsing icon means you're close. Tap to get a hint.



### Tap "scan artwork" to find the hidden Replicas.



### Help is always just one tap away.





# Pinch and zoom to fit the outline to the artwork and try to find the right angle.





### When the icon turns red, tap to scan the object.





### Toggle to edit.



### Select different categories to try on Replicas.











#### 

Move your phone around to scan a surface. Tap the hexagon to place the avatar in the room.











### Snap a photo and share with #TheMetReplica





### Scroll to view your Replicas and select one.





### Tap to see your item in AR.



### Tap to learn about the original art.





### Swipe through all the facts.





#### Select Roblox codes. Then choose an item and hit 'redeem code'.





### Copy the code.



#### www.

Enter your code at roblox.com/redeem to add your Roblox virtual items to your account.