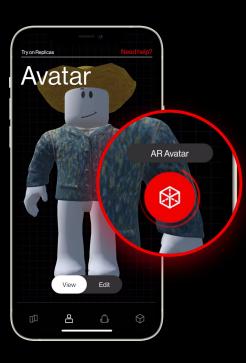

### Select different categories to try on Replicas.

### Tap to see your item in AR.