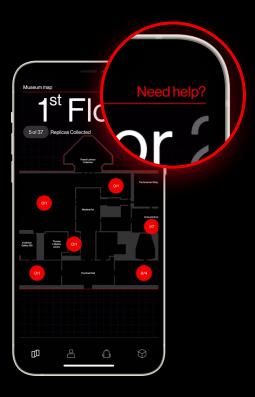

# THE Replica

Roblox at The Met. Powered by Verizon.

## How to play



### Swipe left and right to explore different floors.





### Pinch to zoom in on the map.





A pulsing icon means you're close. Tap to get a hint.



### Tap "scan artwork" to find the hidden Replicas.



### Help is always just one tap away.





# Pinch and zoom to fit the outline to the artwork and try to find the right angle.





### When the icon turns red, tap to scan the object.





### Toggle to edit.



### Select different categories to try on Replicas.











#### 

Move your phone around to scan a surface. Tap the hexagon to place the avatar in the room.











### Snap a photo and share with #TheMetReplica





### Scroll to view your Replicas and select one.





### Tap to see your item in AR.



### Tap to learn about the original art.





### Swipe through all the facts.





#### Select Roblox codes. Then choose an item and hit 'redeem code'.





### Copy the code.



#### www.

Enter your code at roblox.com/redeem to add your Roblox virtual items to your account.