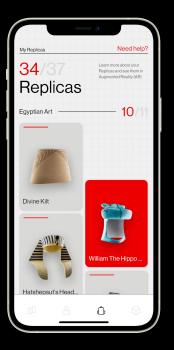

# THE Replica

Roblox at The Met. Powered by Verizon.

## How to play



### Swipe left and right to explore different floors.





### Pinch to zoom in on the map.





A pulsing icon means you're close. Tap to get a hint.



### Tap "scan artwork" to find the hidden Replicas.



### Help is always just one tap away.





# Pinch and zoom to fit the outline to the artwork and try to find the right angle.





### When the icon turns red, tap to scan the object.





### Toggle to edit.



### Select different categories to try on Replicas.











#### 

Move your phone around to scan a surface. Tap the hexagon to place the avatar in the room.











### Snap a photo and share with #TheMetReplica





### Scroll to view your Replicas and select one.





### Tap to see your item in AR.



### Tap to learn about the original art.





### Swipe through all the facts.





#### Select Roblox codes. Then choose an item and hit 'redeem code'.





### Copy the code.



#### www.

Enter your code at roblox.com/redeem to add your Roblox virtual items to your account.