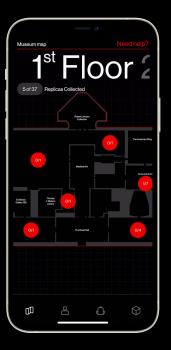

### Swipe left and right to explore different floors.

### Pinch to zoom in on the map.

A pulsing icon means you're close. Tap to get a hint.

### When the icon turns red, tap to scan the object.