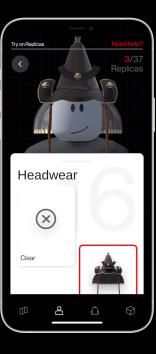

# THE Replica

Roblox at The Met. Powered by Verizon.

## How to play



### Swipe left and right to explore different floors.





### Pinch to zoom in on the map.





A pulsing icon means you're close. Tap to get a hint.



### Tap "scan artwork" to find the hidden Replicas.



### Help is always just one tap away.





# Pinch and zoom to fit the outline to the artwork and try to find the right angle.





### When the icon turns red, tap to scan the object.





### Toggle to edit.



### Select different categories to try on Replicas.











#### 

Move your phone around to scan a surface. Tap the hexagon to place the avatar in the room.











### Snap a photo and share with #TheMetReplica





### Scroll to view your Replicas and select one.





### Tap to see your item in AR.



### Tap to learn about the original art.





### Swipe through all the facts.





#### Select Roblox codes. Then choose an item and hit 'redeem code'.





### Copy the code.



#### www.

Enter your code at roblox.com/redeem to add your Roblox virtual items to your account.