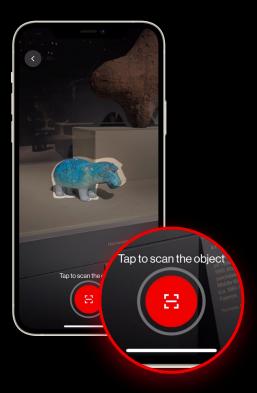

# THE Replica

Roblox at The Met. Powered by Verizon.

## How to play



### Swipe left and right to explore different floors.





### Pinch to zoom in on the map.





A pulsing icon means you're close. Tap to get a hint.



### Tap "scan artwork" to find the hidden Replicas.



### Help is always just one tap away.





# Pinch and zoom to fit the outline to the artwork and try to find the right angle.





### When the icon turns red, tap to scan the object.





### Toggle to edit.



### Select different categories to try on Replicas.











#### 

Move your phone around to scan a surface. Tap the hexagon to place the avatar in the room.











### Snap a photo and share with #TheMetReplica





### Scroll to view your Replicas and select one.





### Tap to see your item in AR.



### Tap to learn about the original art.





### Swipe through all the facts.





#### Select Roblox codes. Then choose an item and hit 'redeem code'.





### Copy the code.



#### www.

Enter your code at roblox.com/redeem to add your Roblox virtual items to your account.