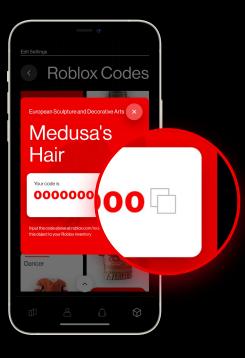

#### Select Roblox codes. Then choose an item and hit 'redeem code'.

### Copy the code.