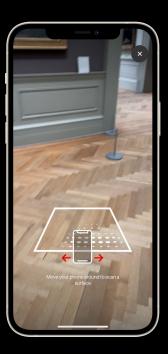

#### 

Move your phone around to scan a surface. Tap the hexagon to place the avatar in the room.