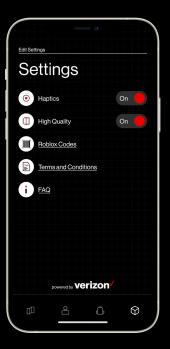

p.





A pulsing icon means you're close. Tap to get a hint.



### Tap "scan artwork" to find the hidden Replicas.



### Help is always just one tap away.





# Pinch and zoom to fit the outline to the artwork and try to find the right angle.





### When the icon turns red, tap to scan the object.





### Toggle to edit.



### Select different categories to try on Replicas.











#### 

Move your phone around to scan a surface. Tap the hexagon to place the avatar in the room.











### Snap a photo and share with #TheMetReplica





### Scroll to view your Replicas and select one.





### Tap to see your item in AR.



### Tap to learn about the original art.





### Swipe through all the facts.





#### Select Roblox codes. Then choose an item and hit 'redeem code'.





### Copy the code.



#### www.

Enter your code at roblox.com/redeem to add your Roblox virtual items to your account.