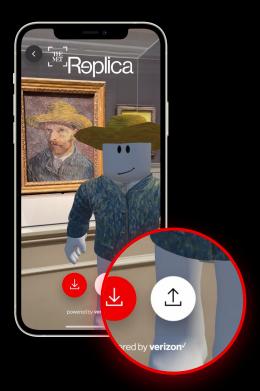

# THE Replica

Roblox at The Met. Powered by Verizon.

## How to play



### Swipe left and right to explore different floors.





### Pinch to zoom in on the map.





A pulsing icon means you're close. Tap to get a hint.



### Tap "scan artwork" to find the hidden Replicas.



### Help is always just one tap away.





# Pinch and zoom to fit the outline to the artwork and try to find the right angle.





### When the icon turns red, tap to scan the object.





### Toggle to edit.



### Select different categories to try on Replicas.











#### 

Move your phone around to scan a surface. Tap the hexagon to place the avatar in the room.











### Snap a photo and share with #TheMetReplica





### Scroll to view your Replicas and select one.





### Tap to see your item in AR.



### Tap to learn about the original art.





### Swipe through all the facts.





#### Select Roblox codes. Then choose an item and hit 'redeem code'.





### Copy the code.



#### www.

Enter your code at roblox.com/redeem to add your Roblox virtual items to your account.