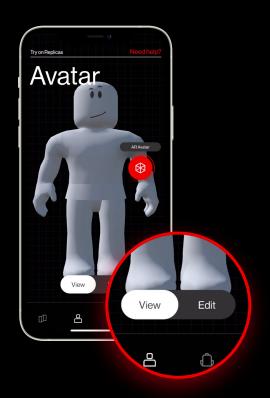

# THE Replica

Roblox at The Met. Powered by Verizon.

## How to play



### Swipe left and right to explore different floors.





### Pinch to zoom in on the map.





A pulsing icon means you're close. Tap to get a hint.



### Tap "scan artwork" to find the hidden Replicas.



### Help is always just one tap away.





# Pinch and zoom to fit the outline to the artwork and try to find the right angle.





### When the icon turns red, tap to scan the object.





### Toggle to edit.



### Select different categories to try on Replicas.











#### 

Move your phone around to scan a surface. Tap the hexagon to place the avatar in the room.











### Snap a photo and share with #TheMetReplica





### Scroll to view your Replicas and select one.





### Tap to see your item in AR.



### Tap to learn about the original art.





### Swipe through all the facts.





#### Select Roblox codes. Then choose an item and hit 'redeem code'.





### Copy the code.



#### www.

Enter your code at roblox.com/redeem to add your Roblox virtual items to your account.