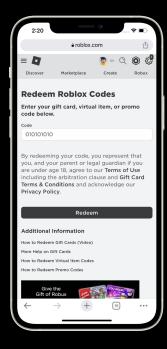

#### www.

Enter your code at roblox.com/redeem to add your Roblox virtual items to your account.