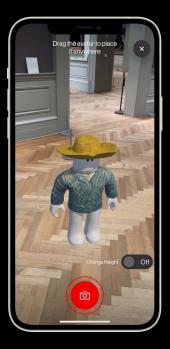

#### 

Move your phone around to scan a surface. Tap the hexagon to place the avatar in the room.