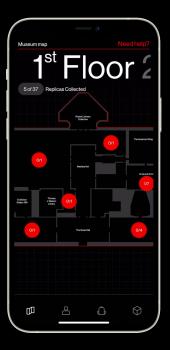

### Swipe left and right to explore different floors.

### Pinch to zoom in on the map.

A pulsing icon means you're close. Tap to get a hint.

### When the icon turns red, tap to scan the object.