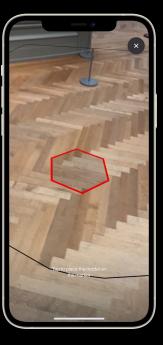

# Pinch and zoom to fit the outline to the artwork and try to find the right angle.

### When the icon turns red, tap to scan the object.