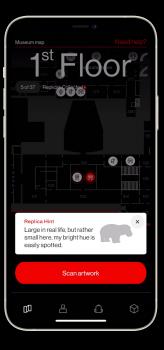

# THE Replica

Roblox at The Met. Powered by Verizon.

## How to play



### Swipe left and right to explore different floors.





### Pinch to zoom in on the map.





A pulsing icon means you're close. Tap to get a hint.



### Tap "scan artwork" to find the hidden Replicas.



### Help is always just one tap away.





# Pinch and zoom to fit the outline to the artwork and try to find the right angle.





### When the icon turns red, tap to scan the object.





### Toggle to edit.



### Select different categories to try on Replicas.











#### 

Move your phone around to scan a surface. Tap the hexagon to place the avatar in the room.











### Snap a photo and share with #TheMetReplica





### Scroll to view your Replicas and select one.





### Tap to see your item in AR.



### Tap to learn about the original art.





### Swipe through all the facts.





#### Select Roblox codes. Then choose an item and hit 'redeem code'.





### Copy the code.



#### www.

Enter your code at roblox.com/redeem to add your Roblox virtual items to your acc