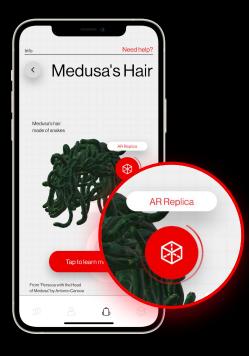

Replica

Roblox at The Met. Powered by Verizon.

## How to play



### Swipe left and right to explore different floors.





### Pinch to zoom in on the map.





A pulsing icon means you're close. Tap to get a hint.



### Tap "scan artwork" to find the hidden Replicas.



### Help is always just one tap away.





# Pinch and zoom to fit the outline to the artwork and try to find the right angle.





### When the icon turns red, tap to scan the object.





### Toggle to edit.



### Select different categories to try on Replicas.











#### 

Move your phone around to scan a surface. Tap the hexagon to place the avatar in the room.











### Snap a photo and share with #TheMetReplica





### Scroll to view your Replicas and select one.





### Tap to see your item in AR.



### Tap to learn about the original art.





### Swipe through all the facts.





#### Select Roblox codes. Then choose an item and hit 'redeem code'.





### Copy the code.



#### www.

Enter your code at roblox.com/redeem to add your Roblox virtual items to your account.