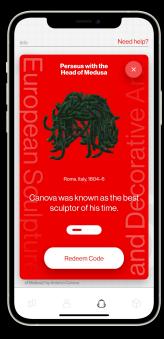

.

## How to play



### Swipe left and right to explore different floors.





### Pinch to zoom in on the map.





A pulsing icon means you're close. Tap to get a hint.



### Tap "scan artwork" to find the hidden Replicas.



### Help is always just one tap away.





# Pinch and zoom to fit the outline to the artwork and try to find the right angle.





### When the icon turns red, tap to scan the object.





### Toggle to edit.



### Select different categories to try on Replicas.











#### 

Move your phone around to scan a surface. Tap the hexagon to place the avatar in the room.











### Snap a photo and share with #TheMetReplica





### Scroll to view your Replicas and select one.





### Tap to see your item in AR.



### Tap to learn about the original art.





### Swipe through all the facts.





#### Select Roblox codes. Then choose an item and hit 'redeem code'.





### Copy the code.



#### www.

Enter your code at roblox.com/redeem to add your Roblox virtual items to your account.