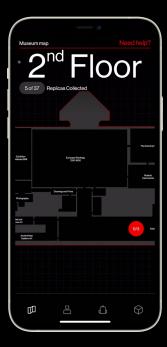

### Swipe left and right to explore different floors.

### Pinch to zoom in on the map.

A pulsing icon means you're close. Tap to get a hint.

### When the icon turns red, tap to scan the object.