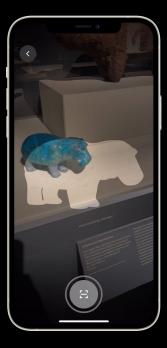

# Pinch and zoom to fit the outline to the artwork and try to find the right angle.