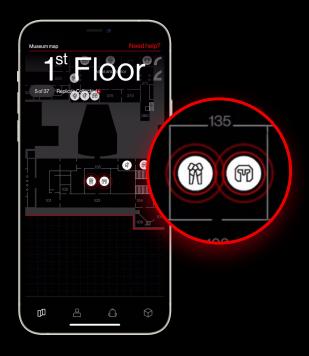

### Pinch to zoom in on the map.

A pulsing icon means you're close. Tap to get a hint.