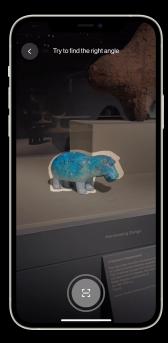

# Pinch and zoom to fit the outline to the artwork and try to find the right angle.