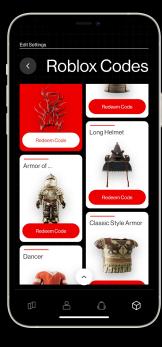

#### Select Roblox codes. Then choose an item and hit 'redeem code'.

### Copy the code.